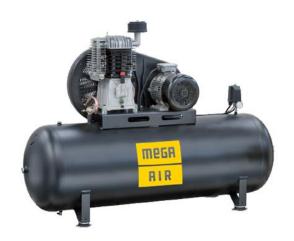

# MA BI 500 / 840

## Belt driven two-stage compressor

- Large intake filter designed to reduce noise and optimise compressor performance
- Two stage pump with cast iron cylinder, equipped with large inter aftercoolers for better cooling of the compressed air,
- Output hose designed to improve air cooling,
- Sturdy plastic belt guard that protects all parts in motion, and thanks to the large slots increases ventilation of the pumping unit
- Sturdy resting feet equipped with anti-vibration.

## **FEATURES**

|   | POWER SUPPLY             | 400 V / 50 Hz / 3ph | MAX PRESSURE (bar) | 11                |
|---|--------------------------|---------------------|--------------------|-------------------|
|   | MOTOR POWER (kW)         | 5,5                 | MAX PRESSURE (psi) | 160               |
|   | MOTOR POWER (HP)         | 7,5                 | SOUND LEVEL (dB)   | 77                |
| , | AIR PUMP ROTATION SPEED  | 1250                | TANK VOLUME (I)    | 500               |
|   | AIR DISPLACEMENT (I/min) | 840                 | DIMENSIONS (mm)    | 2010 x 650 x 1330 |
|   | AIR DISPLACEMENT (CFM)   | 29,66               | MEGA AIR CODE      | 2057262           |