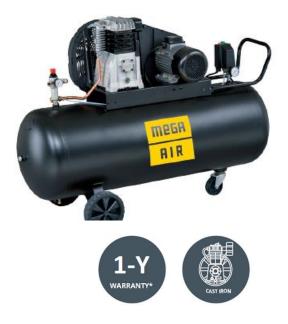

# MA BI 270 / 480

### Belt driven single-stage compressor

- Its high efficiency places the B3800B pump at the top of its category.
- Tank with a large reserve to ensure long operational continuity,
- Robust plastic shroud for protection against all parts in motion,
- Second quick coupling attachment mounted directly on the tank for better use of the compressed air,

#### FEATURES

| POWER SUPPLY             | 400 V / 50 Hz / 3ph | MAX PRESSURE (bar) | 10                |
|--------------------------|---------------------|--------------------|-------------------|
| MOTOR POWER (kW)         | 3                   | MAX PRESSURE (psi) | 145               |
| MOTOR POWER (HP)         | 4                   | SOUND LEVEL (dB)   | 77                |
| AIR PUMP ROTATION SPEED  | 1400                | TANK VOLUME (I)    | 270               |
| AIR DISPLACEMENT (I/min) | 480                 | DIMENSIONS (mm)    | 1640 x 560 x 1190 |
| AIR DISPLACEMENT (CFM)   | 16,95               | MEGA AIR CODE      | 2056478           |