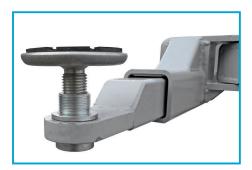

**CONTROL PANEL** 

SET OF DOOR PROTECTION

ADAPTERS WITH DOUBLE ADJUSTABLE THREAD

**ADDITIONAL HEIGHT ADAPTERS**