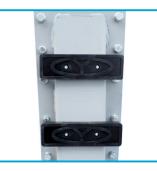

**CONTROL PANEL** 

SET OF DOOR PROTECTION

ADAPTERS WITH DOUBLE ADJUSTABLE THREAD

**ADDITIONAL HEIGHT ADAPTERS**