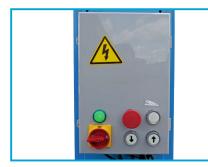

**CONTROL PANEL** 

SET OF DOOR PROTECTION

ADAPTERS WITH DOUBLE ADJUSTABLE THREAD

**ADDITIONAL HEIGHT ADAPTERS**