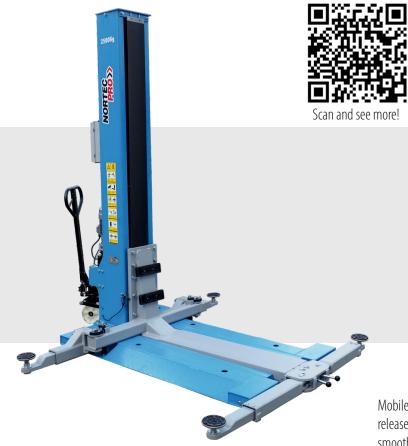

## **1-POST LIFT**

| You Tube |     |    |   |
|----------|-----|----|---|
| F        | J25 | 00 | Μ |

| CAPACITY:              | 2500 kg        |
|------------------------|----------------|
| POWER SUPPLY:          | 400V/50Hz      |
| MOTOR POWER:           | 1,5 kW         |
| LIFTING HEIGHT:        | 115-1870 mm    |
| TOTAL HEIGHT:          | 2602 mm        |
| IP CLASS:              | 54             |
| OIL PRESSURE:          | 18 MPa         |
| NOISE LEVEL:           | <75 dB         |
| WEIGHT:                | 900 kg         |
| SIZE OF THE PACKAGE 1: | 260x50x50 cm   |
| SIZE OF THE PACKAGE 2: | 190x125x100 cm |

Mobile electrohydraulic lift • electro-mechanical height lock electrically released • automatic arm lock during lifting • height adapters with smooth support adjustment • possibility work outside • safety devices in compiliance with the norm EN1493:2010