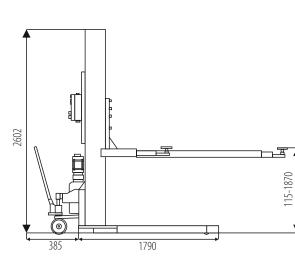

## **1-POST LIFT**

| You Tube |     |    |   |
|----------|-----|----|---|
| F        | J25 | 00 | Μ |

| CAPACITY:              | 2500 kg        |
|------------------------|----------------|
| POWER SUPPLY:          | 400V/50Hz      |
| MOTOR POWER:           | 1,5 kW         |
| LIFTING HEIGHT:        | 115-1870 mm    |
| TOTAL HEIGHT:          | 2602 mm        |
| IP CLASS:              | 54             |
| OIL PRESSURE:          | 18 MPa         |
| NOISE LEVEL:           | <75 dB         |
| WEIGHT:                | 900 kg         |
| SIZE OF THE PACKAGE 1: | 260x50x50 cm   |
| SIZE OF THE PACKAGE 2: | 190x125x100 cm |

Mobile electrohydraulic lift • electro-mechanical height lock electrically released • automatic arm lock during lifting • height adapters with smooth support adjustment • possibility work outside • safety devices in compiliance with the norm EN1493:2010