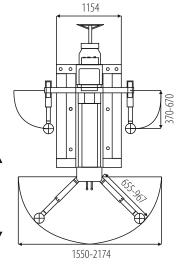

## **1-POST LIFT**

| You Tube |     |    |   |
|----------|-----|----|---|
| F        | J25 | 00 | Μ |

| CAPACITY:              | 2500 kg        |
|------------------------|----------------|
| POWER SUPPLY:          | 400V/50Hz      |
| MOTOR POWER:           | 1,5 kW         |
| LIFTING HEIGHT:        | 115-1870 mm    |
| TOTAL HEIGHT:          | 2602 mm        |
| IP CLASS:              | 54             |
| OIL PRESSURE:          | 18 MPa         |
| NOISE LEVEL:           | <75 dB         |
| WEIGHT:                | 900 kg         |
| SIZE OF THE PACKAGE 1: | 260x50x50 cm   |
| SIZE OF THE PACKAGE 2: | 190x125x100 cm |

Mobile electrohydraulic lift • electro-mechanical height lock electrically released • automatic arm lock during lifting • height adapters with smooth support adjustment • possibility work outside • safety devices in compiliance with the norm EN1493:2010