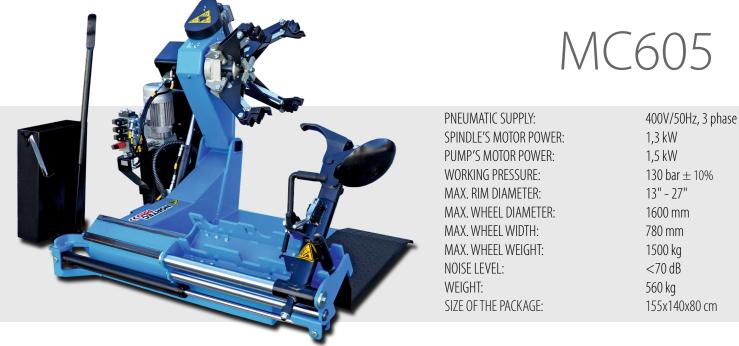

## **TYRE CHANGER**

Designed for mounting and dismounting tubeless tires • for truck wheels, buses, agricultural and construction machines • plate breaker and claw placed on a rotary head, allowing for quick tool change • specially profiled plate breaker allows for efficient dismantling the tire without risk of damage • movable platform for quick and precise wheel alignment • safe control voltage (24V) eliminates the risk of electric shock • electrohydraulic assembly machine with mobile wired control unit • 4-jaw self-centering chuck • two speeds of gripper rotation