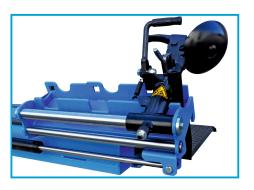

## **TYRE CHANGER**

Designed for mounting and dismounting tubeless tires • for truck wheels, buses, agricultural and construction machines • plate breaker and claw placed on a rotary head, allowing for quick tool change • specially profiled plate breaker allows for efficient dismantling the tire without risk of damage • movable platform for quick and precise wheel alignment • safe control voltage (24V) eliminates the risk of electric shock • electrohydraulic assembly machine with mobile wired control unit • 4-jaw self-centering chuck • two speeds of gripper rotation

## **POWERFUL MOUNTING JAWS**

**TWO SPEEDS OF THE HEAD** 

## BEAD BRAKER AND CLAW ON A ROTATING HEAD