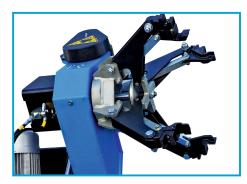

## **TYRE CHANGER**





Designed for mounting and dismounting tubeless tires • for truck wheels, buses, agricultural and construction machines • plate breaker and claw placed on a rotary head, allowing for quick tool change • specially profiled plate breaker allows for efficient dismantling the tire without risk of damage • movable platform for quick and precise wheel alignment • safe control voltage (24V) eliminates the risk of electric shock • electrohydraulic assembly machine with mobile wired control unit • 4-jaw self-centering chuck • two speeds of gripper rotation

| <b>STANDARD EQUIPMENT</b> |  |
|---------------------------|--|





## **POWERFUL MOUNTING JAWS**



**TWO SPEEDS OF THE HEAD** 



## BEAD BRAKER AND CLAW ON A ROTATING HEAD



## MOBILE WIRED CONTROL UNIT

Nortec, Poland, Rabowice, Świerkowa 32 street, www.nortec-pro.com, biuro@nortec-pro.com