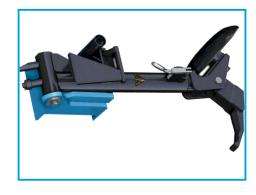

## STANDARD EQUIPMENT

POWERFUL MOUNTING JAWS

**BEAD BRAKER AND CLAW ON A ROTATING HEAD** 

4X PADS FOR THE JAWS FOR ALUMINUM RIMS (OPTIONAL)

MOBILE WIRED CONTROL UNIT