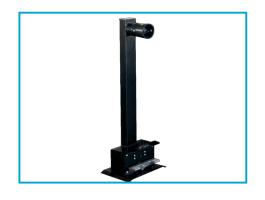

4-jaw self-centering gripper ◆ mobile wired control unit ◆ two speeds of gripper rotation ◆ designed for mounting and dismounting of tubeless and tubeless tires ◆ for truck wheels, buses, agricultural and construction machines ◆ plate breaker and claw placed on a rotating head allowing for a quick tool change ◆ specially profiled plate breaker allows for efficient disassembly of the tire without risk of damage ◆ mobile platform for quick and precise wheel alignment ◆ safe control voltage (24V) eliminates the risk electric shock ◆ controlling the device from a mobile column ◆ floor supporting structure.

## STANDARD EQUIPMENT

POWERFUL MOUNTING JAWS

**BEAD BRAKER AND CLAW ON A ROTATING HEAD** 

4X PADS FOR THE JAWS FOR ALUMINUM RIMS (OPTIONAL)

MOBILE WIRED CONTROL UNIT