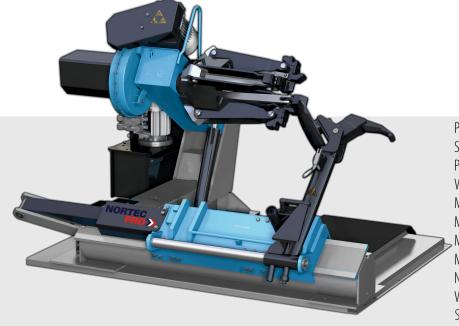

## MC705

POWER SUPPLY: 400V/50Hz, 3 phase SPINDLE'S MOTOR POWER: 1,3 kW / 1,8 kW PUMP'S MOTOR POWER: 1,1 kW WORKING PRESSURE:  $130 \text{ bar} \pm 10\%$ 14" - 56" MAX. RIM DIAMETER: MAX. WHEEL DIAMETER: 2300 mm MAX. WHEEL WIDTH: 1065 mm MAX. WHEEL WEIGHT: 1500 kg NOISE LEVEL:  $< 70 \, dB$ 770 kg WEIGHT: 175x211x105 cm SIZE OF THE PACKAGE:

4-jaw self-centering gripper ◆ mobile wired control unit ◆ two speeds of gripper rotation ◆ designed for mounting and dismounting of tubeless and tubeless tires ◆ for truck wheels, buses, agricultural and construction machines ◆ plate breaker and claw placed on a rotating head allowing for a quick tool change ◆ specially profiled plate breaker allows for efficient disassembly of the tire without risk of damage ◆ mobile platform for quick and precise wheel alignment ◆ safe control voltage (24V) eliminates the risk electric shock ◆ controlling the device from a mobile column ◆ floor supporting structure.