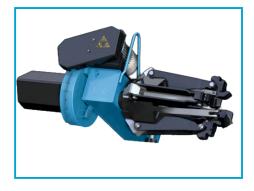

4-jaw self-centering gripper ◆ mobile wired control unit ◆ two speeds of gripper rotation ◆ designed for mounting and dismounting of tubeless and tubeless tires ◆ for truck wheels, buses, agricultural and construction machines ◆ plate breaker and claw placed on a rotating head allowing for a quick tool change ◆ specially profiled plate breaker allows for efficient disassembly of the tire without risk of damage ◆ mobile platform for quick and precise wheel alignment ◆ safe control voltage (24V) eliminates the risk electric shock ◆ controlling the device from a mobile column ◆ floor supporting structure.