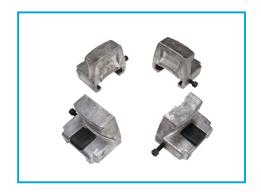

## STANDARD EQUIPMENT

POWERFUL MOUNTING JAWS

**BEAD BRAKER AND CLAW ON A ROTATING HEAD** 

4X PADS FOR THE JAWS FOR ALUMINUM RIMS (OPTIONAL)

MOBILE WIRED CONTROL UNIT