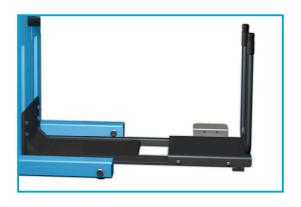

## STANDARD EQUIPMENT

pneumatic wheel lifting • programs: static, dynamic, ALU.

**CONTROL PANEL ON LED** 

**BUILT-IN WHEEL LIFT**