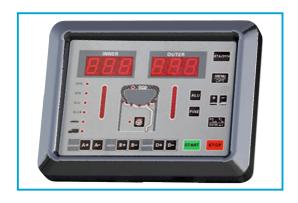

## STANDARD EQUIPMENT

pneumatic wheel lifting • programs: static, dynamic, ALU.

**CONTROL PANEL ON LED** 

**BUILT-IN WHEEL LIFT**