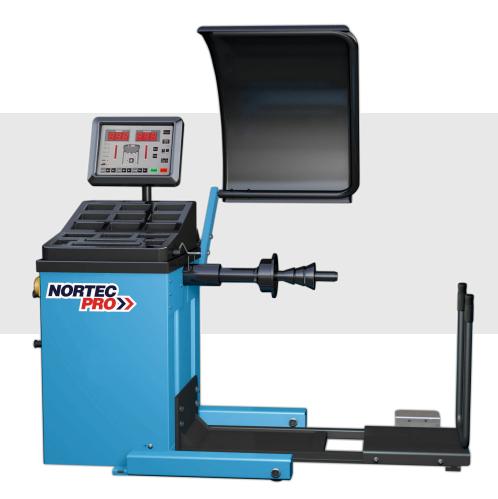

## WC2130

POWER SUPPLY: 230V/50Hz
PNEUMATIC SUPPLY: 8-10 bar
MOTOR POWER: 350 W
SHAFT DIAMETER: 40 mm
MAX. WHEEL WEIGHT: 200 kg
MAX. WHEEL DIAMETER: 10" – 32"
RIM WIDTH: 1,5" – 20"

ACCURACY:  $\pm$  1g /  $\pm$  10 g ciężarowe WEIGHT: 320 kg

WEIGHT: 320 kg
NOISE LEVEL: <70 dB (A)
SIZE OF THE PACKAGE: 145x84x115 cm

Balancing machine designed for balancing truck, light truck and passenger wheels • measuring the distance from the balancer with a measuring cup, diameter and width using a caliper • automatic wheel braking • automatic START / STOP activated by a protective hood • autodiagnostics • autocalibration, the ability to change units to inches and ounces • included a range cones and flange for balancing wheels of different diameter and rim structure •