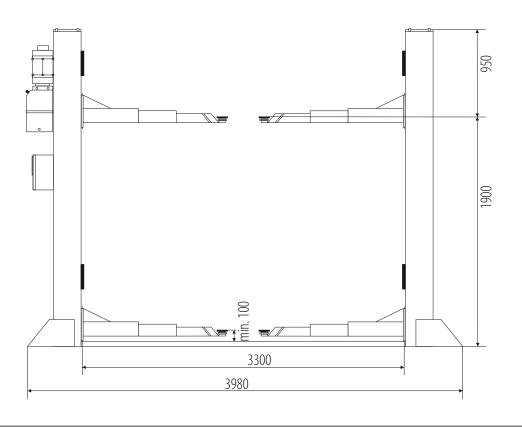

## PD5500

CAPACITY: POWER SUPPLY: MOTOR POWER: LIFTING HEIGHT: CLEARANCE: 3-STAGE ARMS: OIL PRESSURE: NOISE LEVEL: WEIGHT:

5500 kg 400V/50Hz 2,6 kW 1900 mm 3030 mm 860-1800 mm 20 MPa <75 dB 850 kg

Electrohydraulic lift • mechanical synchronization at floor level

WYMIARY POSADZKI: 4500x1500mm

## INSTALLATION REQUIREMENTS:

Concrete class: B25 or C20 / 25 with a minimum mounting area: 4150x1500x300mm ◆ Acceptable floor imbalance: +/- 5mm, floor execution: 3 weeks before assembly • Mounting anchors: mechanical M12 / 150 mm 16 pieces or chemical M16 / 250mm ◆ Hydraulic oil: HL46, 10.01 ◆ Power supply: 5x2.5mm cable to the place of assembly ◆ Current protection: min. 32A with 3-phase 400V / 50Hz power supply.