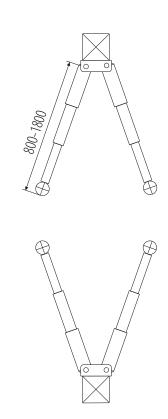

## PD5500

CAPACITY: POWER SUPPLY: MOTOR POWER: LIFTING HEIGHT: CLEARANCE: 3-STAGE ARMS: OIL PRESSURE: NOISE LEVEL: WEIGHT:

5500 kg 400V/50Hz 2,6 kW 1900 mm 3030 mm 860-1800 mm 20 MPa <75 dB 850 kg

Electrohydraulic lift • mechanical synchronization at floor level