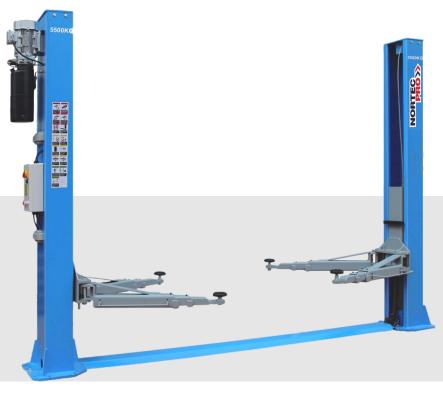

## PD5500

CAPACITY: POWER SUPPLY: MOTOR POWER: LIFTING HEIGHT: CLEARANCE: 3-STAGE ARMS: OIL PRESSURE: NOISE LEVEL: WEIGHT:

5500 kg 400V/50Hz 2,6 kW 1900 mm 3030 mm 860-1800 mm 20 MPa <75 dB 850 kg

Electrohydraulic lift • mechanical synchronization at floor level

- electromagnetic height lock automatic arm lock during lifting
- ◆ set of door protection ◆ 180mm adapters in standard ◆ safe 24V voltage control ◆ extreme and safe sensors trolley positions ◆ hydraulic safety device in the event of sudden oil leakage or overload.