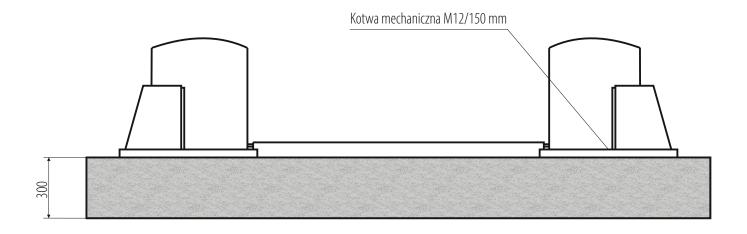

## INSTALLATION REQUIREMENTS:

Concrete class: B25 or C20 / 25 with a minimum mounting area: 4150x1500x300mm ◆ Acceptable floor imbalance: +/- 5mm, floor execution: 3 weeks before assembly • Mounting anchors: mechanical M12 / 150 mm 16 pieces or chemical M16 / 250mm ◆ Hydraulic oil: HL46, 10.01 ◆ Power supply: 5x2.5mm cable to the place of assembly ◆ Current protection: min. 32A with 3-phase 400V / 50Hz power supply.