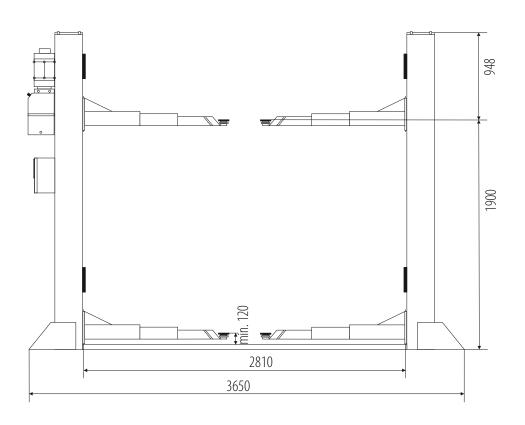

CAPACITY: POWER SUPPLY: MOTOR POWER: LIFTING HEIGHT: CLEARANCE: 3-STAGE ARMS: OIL PRESSURE: NOISE LEVEL: WEIGH:

5000 kg 400V/50Hz 2,6 kW 1900 mm 2500 mm 860-1800 mm 20 MPa <70 dB 950 kg

Electrohydraulic lift ◆ mechanical synchronization at floor leve ◆ electromagnetic height lock

FLOOR DIMENSIONS: 4150x1500mm