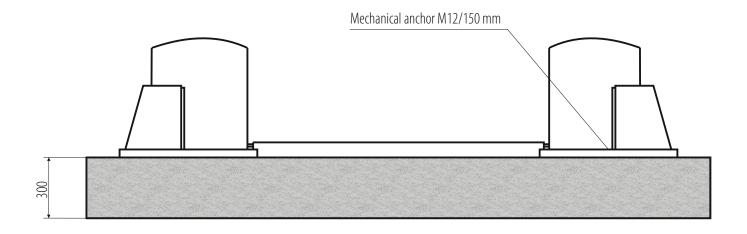

## INSTALLATION REQUIREMENTS:

Concrete class: B25 or C20 / 25 with a minimum mounting area: 4150x1500x300mm ◆ Acceptable floor imbalance: +/- 5mm, floor execution: 3 weeks before assembly • Mounting anchors: mechanical M12 / 150 mm 16 pieces or chemical M16 / 250mm ◆ Hydraulic oil: HL46, 10.01 ◆ Power supply: 5x2.5mm cable to the place of assembly ◆ Current protection: min. 32A with 3-phase 400V / 50Hz power supply.