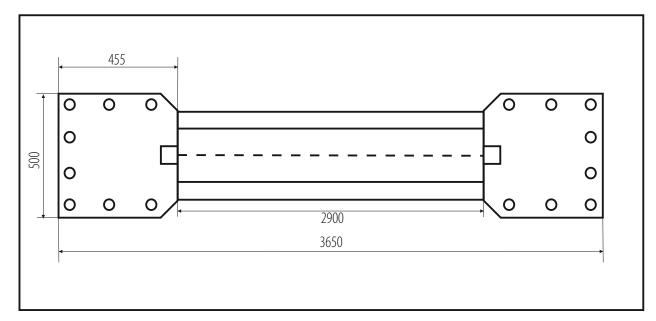

CAPACITY: POWER SUPPLY: MOTOR POWER: LIFTING HEIGHT: CLEARANCE: 3-STAGE ARMS: OIL PRESSURE: NOISE LEVEL: WEIGH:

5000 kg 400V/50Hz 2,6 kW 1900 mm 2500 mm 860-1800 mm 20 MPa <70 dB 950 kg

Electrohydraulic lift ◆ mechanical synchronization at floor leve ◆ electromagnetic height lock

- ◆ automatic arm lock during lifting ◆ set of door protection ◆ 180mm adapters in standard
- ◆ safe 24V voltage control ◆ extreme and safe sensors trolley positions ◆ hydraulic safety device in the event of sudden oil leakage or overload.











FLOOR DIMENSIONS: 4150x1500mm

## INSTALLATION REQUIREMENTS:



Concrete class: B25 or C20 / 25 with a minimum mounting area: 4150x1500x300mm ◆ Acceptable floor imbalance: +/- 5mm, floor execution: 3 weeks before assembly • Mounting anchors: mechanical M12 / 150 mm 16 pieces or chemical M16 / 250mm ◆ Hydraulic oil: HL46, 10.01 ◆ Power supply: 5x2.5mm cable to the place of assembly ◆ Current protection: min. 32A with 3-phase 400V / 50Hz power supply.

Installation allowed only in closed areas ◆ prohibition of using reinforcement 20 cm from the top thicker than 4mm2 ◆ assembly for chemical anchors for an additional fee (submit in advance, preferably when setting the date of assembly) • All connections, with particular reference to electrical connections, they must be made by authorized per