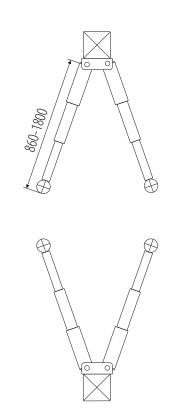

CAPACITY: POWER SUPPLY: MOTOR POWER: LIFTING HEIGHT: CLEARANCE: 3-STAGE ARMS: OIL PRESSURE: NOISE LEVEL: WEIGH:

5000 kg 400V/50Hz 2,6 kW 1900 mm 2500 mm 860-1800 mm 20 MPa <70 dB 950 kg

Electrohydraulic lift ◆ mechanical synchronization at floor leve ◆ electromagnetic height lock