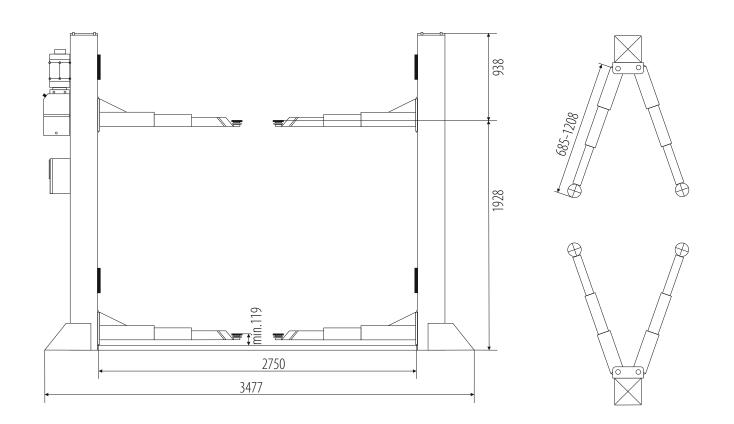

NOR

| CAPACITY:       | 4000 kg        |
|-----------------|----------------|
| POWER SUPPLY:   | 230V/400V/50Hz |
| MOTOR POWER:    | 2,2 kW         |
| LIFTING HEIGHT: | 1928 mm        |
| CLEARANCE:      | 2750 mm        |
| 3-STAGE ARMS:   | 685-1208 mm    |
| OIL PRESSURE:   | 16 MPa         |
| NOISE LEVEL:    | <80 dB         |
| WEIGHT:         | 620 kg         |

Electrohydraulic lift • mechanical synchronization at floor level • electromagnetic lock height • automatic arm lock during lifting • set of door protection

FLOOR DIMENSIONS: 4000x1900mm