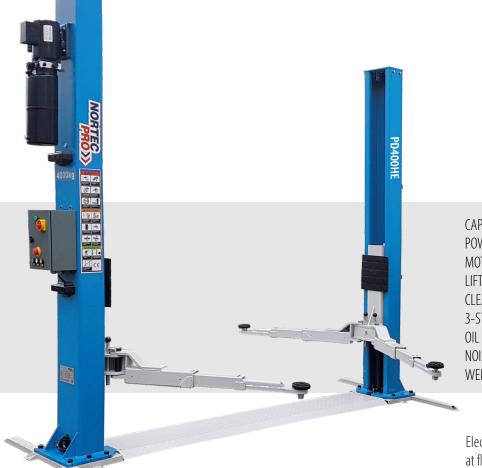

NOR

| CAPACITY:       | 4000 kg        |
|-----------------|----------------|
| POWER SUPPLY:   | 230V/400V/50Hz |
| MOTOR POWER:    | 2,2 kW         |
| LIFTING HEIGHT: | 1928 mm        |
| CLEARANCE:      | 2750 mm        |
| 3-STAGE ARMS:   | 685-1208 mm    |
| OIL PRESSURE:   | 16 MPa         |
| NOISE LEVEL:    | <80 dB         |
| WEIGHT:         | 620 kg         |

Electrohydraulic lift • mechanical synchronization at floor level • electromagnetic lock height • automatic arm lock during lifting • set of door protection

FLOOR DIMENSIONS: 4000x1900mm