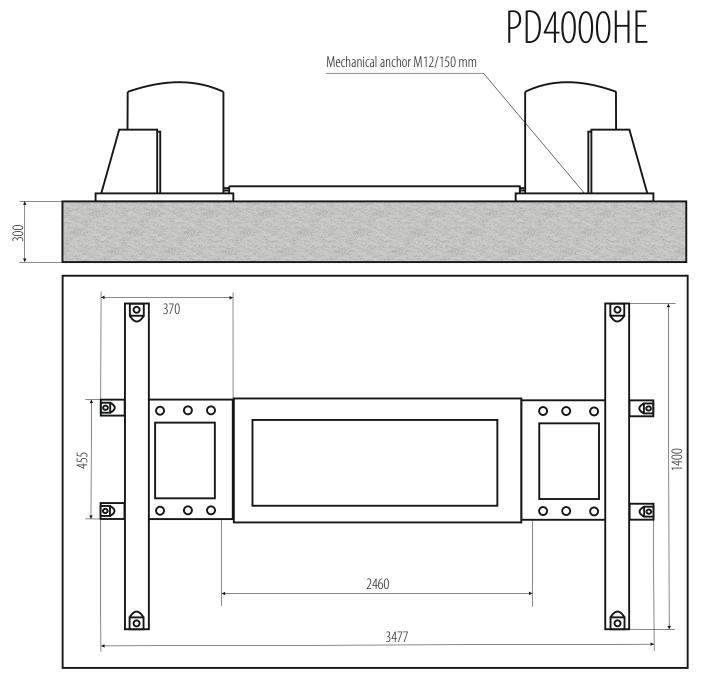

## **INSTALLATION REQUIREMENTS:**

Concrete class: B25 or C20 / 25 with a minimum mounting area: 4000x1900x300mm 

Acceptable floor imbalance: +/- 5mm, floor execution: 3 weeks before assembly 
Mounting anchors: mechanical M12 / 150 mm 10 pieces or chemical M16 / 250mm • Hydraulic oil: HL32, 10.01 • Power supply: 5x2.5mm cable to the place of assembly • Current protection: min. 32A with 3-phase 400V / 50Hz power supply.

Installation allowed only in closed areas • prohibition of using reinforcement 20 cm from the top thicker than 4mm2 • assembly for chemical anchors for an additional fee (submit in advance, preferably when setting the date of assembly) • All connections, with particular reference to electrical connections, they must be made by authorized persons • The installation must remain carried out by qualified personnel according to the rules attached in this building plan • In the case of assembly by Nortec or its authorized service center, the lift must be on solid ground.