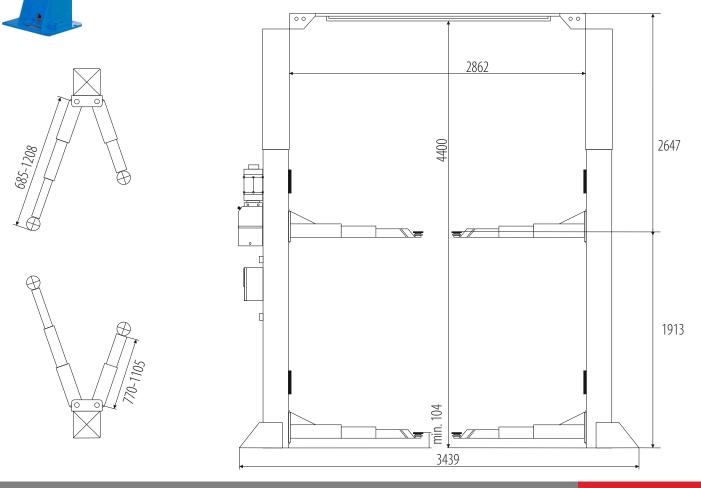

CAPACITY:
POWER SUPPLY:
MOTOR POWER:
LIFTING HEIGHT:
MACHINE HEIGHT:
CLEARANCE:
2-STAGE ARMS:
3-STAGE ARMS:
OIL PRESSURE:
NOISE LEVEL:

4000 kg 400V/50Hz 2,2 kW 104 - 1913 mm 4560 mm 2862 mm 770 -1105 mm 685 - 1208 mm 16 MPa <80 dB

Baseless electrohydraulic 2 post lift • Mechanical synchronization

- electromagnetic height lock automatic arm lock during lifting
- set of door protection.

## PD4000CE

FLOOR DIMENSIONS: 4000x1500mm