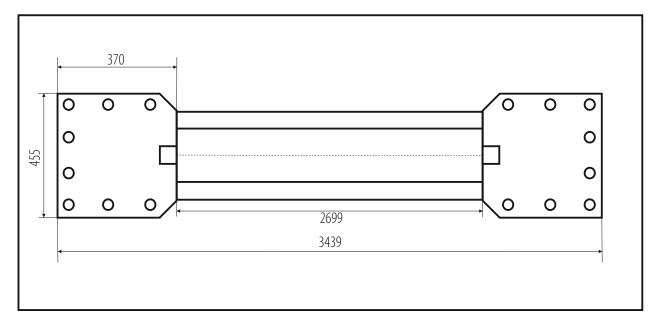

## PD4000CE

FLOOR DIMENSIONS: 4000x1500mm

## INSTALLATION REQUIREMENTS:

Concrete class: B25 or C20 / 25 with a minimum mounting area: 4000x1500x300mm ◆ Acceptable floor imbalance: +/- 5mm, floor execution: 3 weeks before assembly • Mounting anchors: mechanical M12 / 150 mm 10 pieces or chemical M16 / 250mm ◆ Hydraulic oil: HL32, 10.01 ◆ Power supply: 5x2.5mm cable to the place of assembly ◆ Current protection: min. 32A with 3-phase 400V / 50Hz power supply.