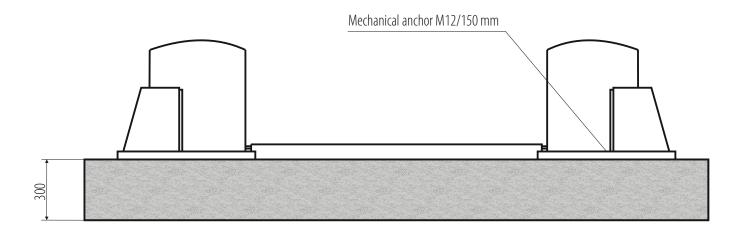

## INSTALLATION REQUIREMENTS:

Concrete class: B25 or C20 / 25 with a minimum mounting area: 4000x1500x300mm ◆ Acceptable floor imbalance: +/- 5mm, floor execution: 3 weeks before assembly • Mounting anchors: mechanical M12 / 150 mm 10 pieces or chemical M16 / 250mm ◆ Hydraulic oil: HL32, 10.01 ◆ Power supply: 5x2.5mm cable to the place of assembly ◆ Current protection: min. 32A with 3-phase 400V / 50Hz power supply.

Installation allowed only in closed areas ◆ prohibition of using reinforcement 20 cm from the top thicker than 4mm2 ◆ assembly for chemical anchors for an additional fee (submit in advance, preferably when setting the date of assembly) • All connections, with particular reference to electrical connections, they must be made by authorized persons ◆ The installation must remain carried out by qualified personnel according to the rules attached in this building plan ◆ In the case of assembly by Nortec or its authorized service center, the lift must be on solid ground.