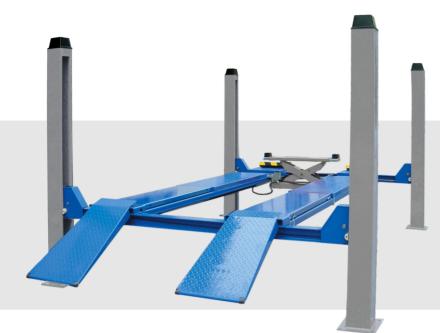

| PO45          | 0G3          |
|---------------|--------------|
| CAPACITY:     | 4500 kg      |
| POWER SUPPLY: | 400V/50Hz    |
| AIR SUPPLY:   | 6-8 bar max. |
| MOTOR POWER:  | 2,2 kW       |

1896 mm

3000 mm

490x5190 mm

<70 dB (A)

1350 kg

**OPTIONAL EQUIPMENT** 

Electrohydraulic lift for geometry • platforms with grooves for turntables and expansion plates • mechanical height lock released pneumatically • adjustable position of one platform • perfectly secured hydraulic actuator • galvanised ropes initially stretched • rope wheels with large diameter • lift lock while slackening or breaking ropes • lift steering with safe voltage 24V • safe device compatible with norm EN1493:2010.

LIFTING HEIGHT:

**CLEARANCE:** 

**PLATFORMS:** 

NOISE LEVEL:

WEIGHT: