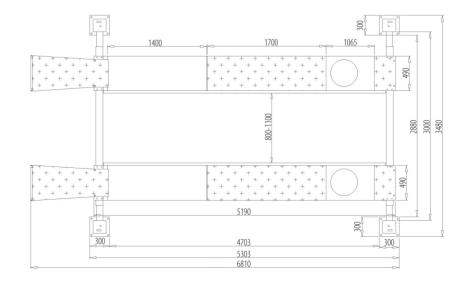

3000 mm

490x5190 mm

<70 dB (A)

1350 kg

**OPTIONAL EQUIPMENT** 

Electrohydraulic lift for geometry • platforms with grooves for turntables and expansion plates • mechanical height lock released pneumatically • adjustable position of one platform • perfectly secured hydraulic actuator • galvanised ropes initially stretched • rope wheels with large diameter • lift lock while slackening or breaking ropes • lift steering with safe voltage 24V • safe device compatible with norm EN1493:2010.

LIFTING HEIGHT:

**CLEARANCE:** 

**PLATFORMS:** 

NOISE LEVEL:

WEIGHT: