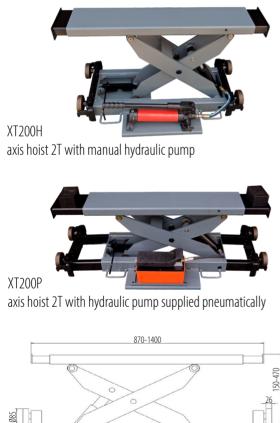

3000 mm

490x5190 mm

<70 dB (A)

1350 kg

**OPTIONAL EQUIPMENT** 

Electrohydraulic lift for geometry • platforms with grooves for turntables and expansion plates • mechanical height lock released pneumatically • adjustable position of one platform • perfectly secured hydraulic actuator • galvanised ropes initially stretched • rope wheels with large diameter • lift lock while slackening or breaking ropes • lift steering with safe voltage 24V • safe device compatible with norm EN1493:2010.