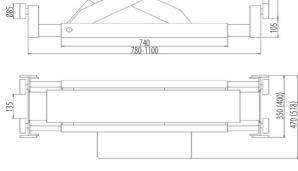

3000 mm

490x5190 mm

<70 dB (A)

1350 kg

**OPTIONAL EQUIPMENT** 

Electrohydraulic lift for geometry • platforms with grooves for turntables and expansion plates • mechanical height lock released pneumatically • adjustable position of one platform • perfectly secured hydraulic actuator • galvanised ropes initially stretched • rope wheels with large diameter • lift lock while slackening or breaking ropes • lift steering with safe voltage 24V • safe device compatible with norm EN1493:2010.