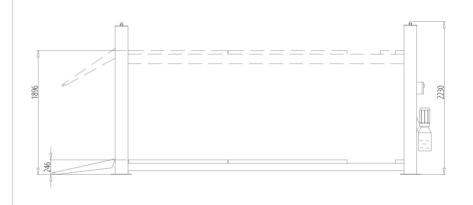

| PO45          | 0G3          |
|---------------|--------------|
| CAPACITY:     | 4500 kg      |
| POWER SUPPLY: | 400V/50Hz    |
| AIR SUPPLY:   | 6-8 bar max. |
| MOTOR POWER:  | 2,2 kW       |

1896 mm

3000 mm

490x5190 mm

<70 dB (A)

1350 kg

**OPTIONAL EQUIPMENT** 

Electrohydraulic lift for geometry • platforms with grooves for turntables and expansion plates • mechanical height lock released pneumatically • adjustable position of one platform • perfectly secured hydraulic actuator • galvanised ropes initially stretched • rope wheels with large diameter • lift lock while slackening or breaking ropes • lift steering with safe voltage 24V • safe device compatible with norm EN1493:2010.

LIFTING HEIGHT:

**CLEARANCE:** 

**PLATFORMS:** 

NOISE LEVEL:

WEIGHT: