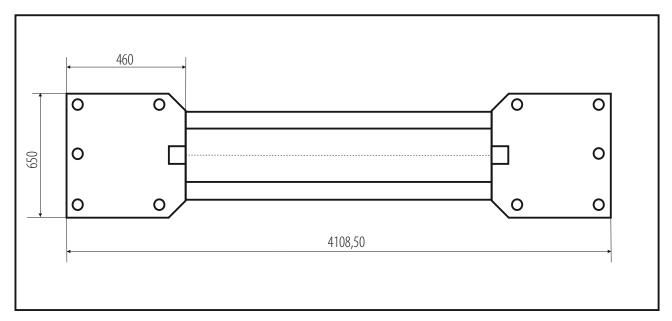

## PD6000



TECHNICAL DATA:

CAPACITY: 6000 kg POWER SUPPLY: 400V/50Hz MOTOR POWER: 2,2 kW LIFTING HEIGHT: 1815 mm CLEARANCE: 3337 mm 3-STAGE ARMS: 935-1580 mm OIL PRESSURE: 16 MPa NOISE LEVEL: <70 dB WEIGHT: 1000 kg

Electrohydraulic lift • mechanical synchronization at floor level • electromagnetic height lock • automatic arm lock during lifting • set of door protection













## PN6000





FLOOR DIMENSIONS: 4500x1500mm

## INSTALLATION REQUIREMENTS:



Concrete class: B25 or C20 / 25 with a minimum mounting area: 4500x1500x300mm ◆ Acceptable floor imbalance: +/- 5mm, floor execution: 3 weeks before assembly • Mounting anchors: mechanical M12 / 150 mm 14 pieces or chemical M16 / 250mm ◆ Hydraulic oil: HL32, 10.01 ◆ Power supply: 5x2.5mm cable to the place of assembly ◆ Current protection: min. 32A with 3-phase 400V / 50Hz power supply.

Installation allowed only in closed areas ◆ prohibition of using reinforcement 20 cm from the top thicker than 4mm2 ◆ assembly for chemical anchors for an additional fee (submit in advance, preferably when setting the date of assembly) • All connections, with particular reference to electrical connections, they must be made by authorized per