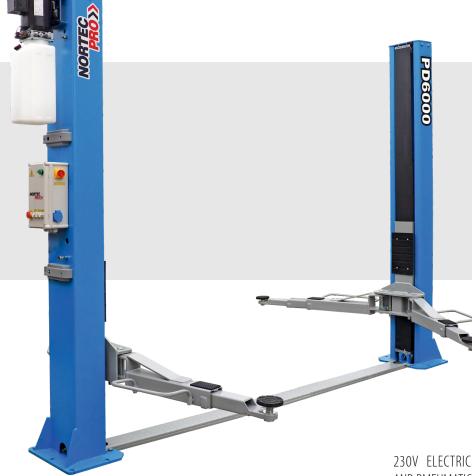

## PD6000

TECHNICAL DATA:

CAPACITY: 6000 kg POWER SUPPLY: 400V/50Hz MOTOR POWER: 2,2 kW LIFTING HEIGHT: 1815 mm CLEARANCE: 3337 mm 3-STAGE ARMS: 935-1580 mm OIL PRESSURE: 16 MPa NOISE LEVEL: <70 dB WEIGHT: 1000 kg

Electrohydraulic lift • mechanical synchronization at floor level • electromagnetic height lock • automatic arm lock during lifting • set of door protection