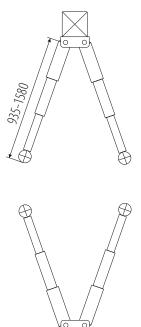

## PD6000

TECHNICAL DATA:

CAPACITY: 6000 kg POWER SUPPLY: 400V/50Hz MOTOR POWER: 2,2 kW LIFTING HEIGHT: 1815 mm CLEARANCE: 3337 mm 3-STAGE ARMS: 935-1580 mm OIL PRESSURE: 16 MPa NOISE LEVEL: <70 dB WEIGHT: 1000 kg