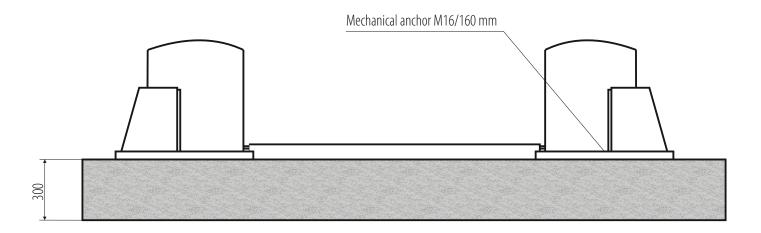

## INSTALLATION REQUIREMENTS:

Concrete class: B25 or C20 / 25 with a minimum mounting area: 4500x1500x300mm ◆ Acceptable floor imbalance: +/- 5mm, floor execution: 3 weeks before assembly • Mounting anchors: mechanical M12 / 150 mm 14 pieces or chemical M16 / 250mm ◆ Hydraulic oil: HL32, 10.01 ◆ Power supply: 5x2.5mm cable to the place of assembly ◆ Current protection: min. 32A with 3-phase 400V / 50Hz power supply.