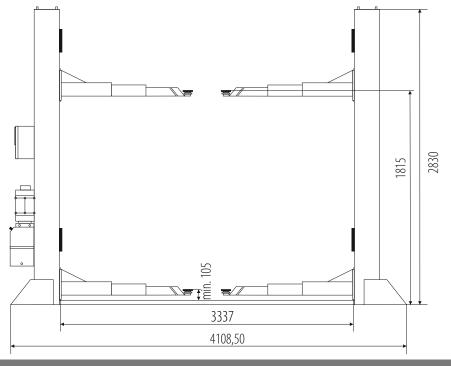

## PD6000

TECHNICAL DATA:

CAPACITY: 6000 kg POWER SUPPLY: 400V/50Hz MOTOR POWER: 2,2 kW LIFTING HEIGHT: 1815 mm CLEARANCE: 3337 mm 3-STAGE ARMS: 935-1580 mm OIL PRESSURE: 16 MPa NOISE LEVEL: <70 dB WEIGHT: 1000 kg