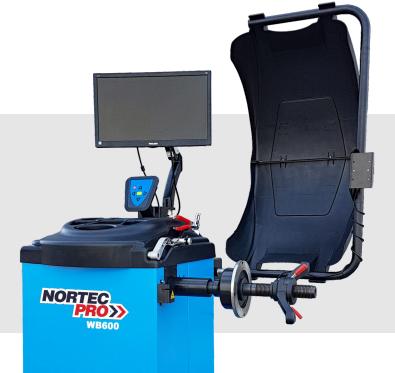

5-50°C WORKING TEMPERATURE: WEIGHT: 60 kg

The balancing machine is designed for balancing passenger car and light trucks ◆ monitor LCD 20" ◆ point laser pointer weight positioning • automatic measurement wheel distance from the balancer, rim diameter and width ◆ active protective hood ◆ automatically wheel braking ◆ footbrake ◆ static, dynamic and ALU program ◆ quick optimization function, split unbalance and hide weights behind the rim arms ◆ possibility unit changes: inch / millimeter and gram / oz, self-diagnosis and calibration program.